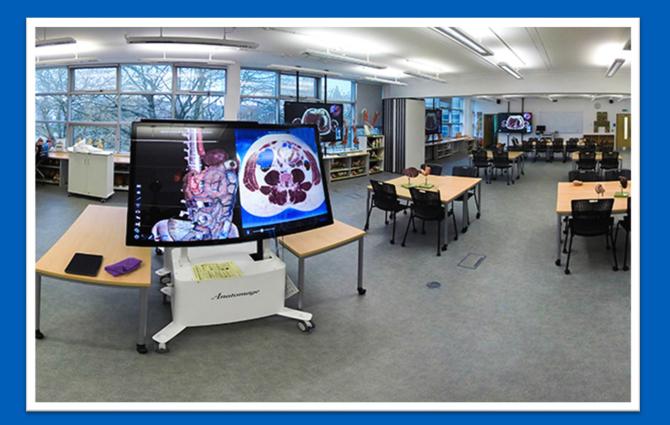

JULY 2023



The Peninsula Medical School (PMS) International Summer School 2023 is an opportunity for your students to undertake a 3 week intensive medicine and diagnostic radiography summer programme at the University of Plymouth in the UK.





The emphasis of the teaching and learning will be on what it is like to study medicine and diagnostic radiography in a UK medical school, training in the NHS and career pathways in the UK for doctors and radiographers.





# There will be a wide variety of educational activities, including:

- Enquiry-based learning
- Learning in the Life Sciences Resource Centre
- Learning in Clinical Skills
- Clinical teaching and simulation activities





# **Enquiry Based Learning**





# Life Sciences Resource Centre





# Life Sciences Resource Centre





# **Clinical Skills**





# **Clinical teaching and simulation activities**





# Peninsula Medical School 360 Virtual Tour

#### (Please click the image below to access the virtual tour)





# **Example Programme**



# **Example Programme**



# **Example Programme**



### The PMS International Summer School 2023 Fee includes:

- Full 3 week academic programme including all study materials
- En-suite bedroom in our student halls of residence
- Breakfast and 2 course lunch (Monday Friday)
- Weekend Trip to London with 2 nights accommodation
- Day trips exploring the local area
- Group Transfers from London Heathrow Airport to Plymouth on arrival
- Group Transfers to London Heathrow Airport on departure
- Certificate of Attendance

# £2,250.00 (GBP)

#### **Additional Costs:**

Ret