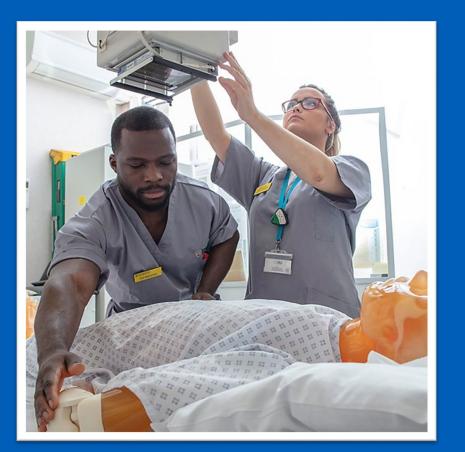

Medical School (PMS) International Summer School 2023 is an opportunity for your students to undertake a 3 week intensive medicine and diagnostic radiography summer programme at the University of Plymouth in the UK.





The emphasis of the teaching and learning will be on what it is like to study medicine and diagnostic radiography in a UK medical school, training in the NHS and career pathways in the UK for doctors and radiographers.





# There will be a wide variety of educational activities, including:

- Enquiry-based learning
- Learning in the Life Sciences Resource Centre
- Learning in Clinical Skills
- Clinical teaching and simulation activities





# **Enquiry Based Learning**





# Life Sciences Resource Centre





# Life Sciences Resource Centre





# **Clinical Skills**





# **Clinical teaching and simulation activities**





# Peninsula Medical School 360 Virtual Tour

#### (Please click the image below to access the virtual tour)





# **Example Programme**



# **Example Programme**



# **Example Programme**



### The PMS International Summer School 2023 Fee includes:

- Full 3 week academic programme including all study materials
- En-suite bedroom in our student halls of residence
- Breakfast and 2 course lunch (Monday Friday)
- Weekend Trip to London with 2 nights accommodation
- Day trips exploring the local area
- Group Transfers from London Heathrow Airport to Plymouth on arrival
- Group Transfers to London Heathrow Airport on departure
- Certificate of Attendance

# £2,250.00 (GBP)

#### **Additional Costs:**

Return flights to London Heath