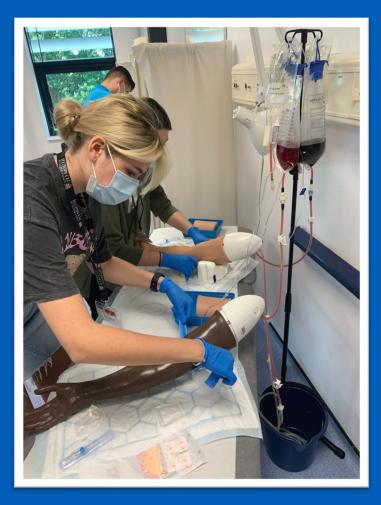

# PMS INTERNATIONAL SUMMER SCHOOL

# 10 – 30 JULY 2023



The Peninsula Medical School (PMS) International Summer School 2023 is an opportunity for your students to undertake a 3 week intensive medicine and diagnostic radiography summer programme at the University of Plymouth in the UK.





The emphasis of the teaching and learning will be on what it is like to study medicine and diagnostic radiography in a UK medical school, training in the NHS and career pathways in the UK for doctors and radiographers.





# There will be a wide variety of educational activities, including:

- Enquiry-based learning
- Learning in the Life Sciences Resource Centre
- Learning in Clinical Skills
- Clinical teaching and simulation activities





# **Enquiry Based Learning**





# Life Sciences Resource Centre





# Life Sciences Resource Centre





# **Clinical Skills**





# **Clinical teaching and simulation activities**





# Peninsula Medical School 360 Virtual Tour

#### (Please click the image below to access the virtual tour)





# **Example Programme**



# **Example Programme**



# **Example Programme**



### The PMS International Summer School 2023 Fee includes:

- Full 3 week academic programme including all study materials
- En-suite bedroom in our student halls of residence
- Breakfast and 2 course lunch (Monday Friday)
- Weekend Trip to London with 2 nights accommodation
- Day trips exploring the local area
- Group Transfers from London Heathrow Airport to Plymouth on arrival
- Group Transfers to London H