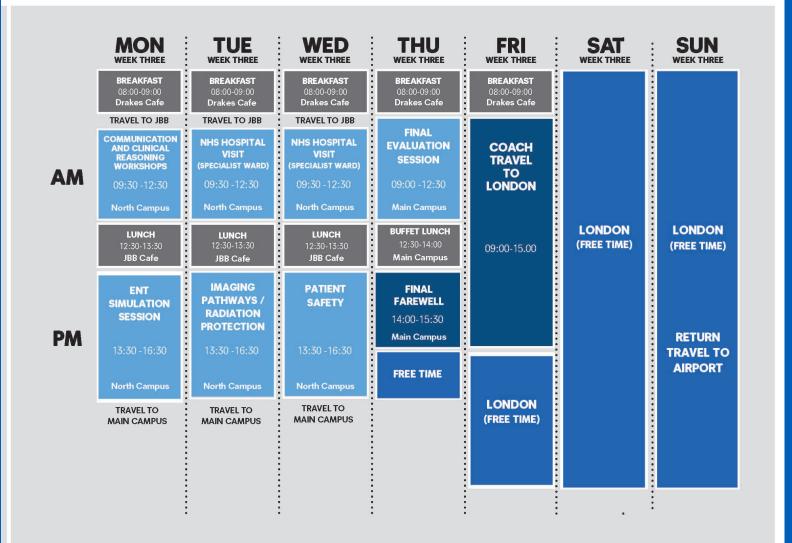

nd learning will be on what it is like to study medicine and diagnostic radiography in a UK medical school, training in the NHS and career pathways in the UK for doctors and radiographers.





# There will be a wide variety of educational activities, including:

- Enquiry-based learning
- Learning in the Life Sciences Resource Centre
- Learning in Clinical Skills
- Clinical teaching and simulation activities





# **Enquiry Based Learning**





# Life Sciences Resource Centre





# Life Sciences Resource Centre





# **Clinical Skills**





# **Clinical teaching and simulation activities**





# Peninsula Medical School 360 Virtual Tour

#### (Please click the image below to access the virtual tour)





# **Example Programme**



# **Example Programme**



# **Example Programme**



### The PMS International Summer School 2023 Fee includes:

- Full 3 week academic programme including all study materials
- En-suite bedroom in our student halls of residence
- Breakfast and 2 course lunch (Monday Friday)
- Weekend Trip to London with 2 nights accommodation
- Day trips exploring the local area
- Group Transfers from London Heathrow Airport to Plymouth on arrival
- Group Transfers to London Heathrow Airport on departure
- Certificate of Attendance

# £2,250.00 (GBP)

#### **Additional Costs:**

Return flights to London Heathrow Airport, Visa Application Fees, Evening & Weekend Meals, Spending Money.



# For more information please contact the University of Plymouth Summer School Team:

# summerschool@plymouth.ac.uk