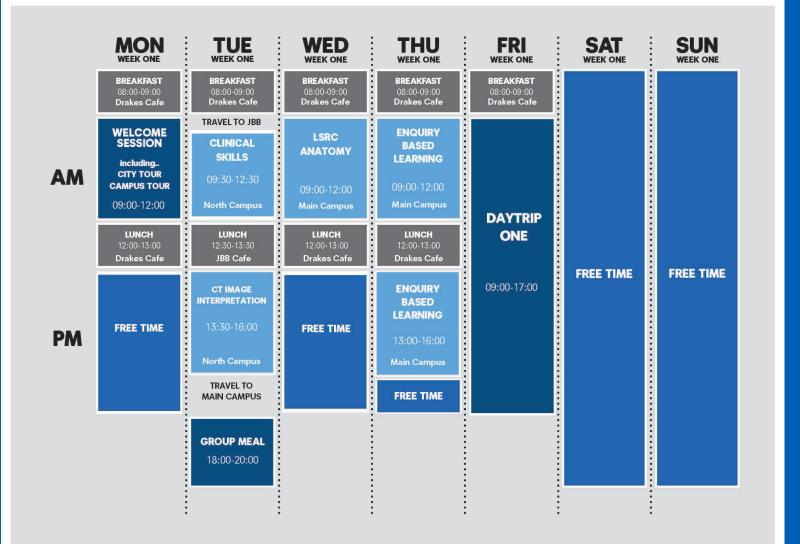

lymouth in the UK.





The emphasis of the teaching and learning will be on what it is like to study medicine and diagnostic radiography in a UK medical school, training in the NHS and career pathways in the UK for doctors and radiographers.





# There will be a wide variety of educational activities, including:

- Enquiry-based learning
- Learning in the Life Sciences Resource Centre
- Learning in Clinical Skills
- Clinical teaching and simulation activities





# **Enquiry Based Learning**





# Life Sciences Resource Centre





# Life Sciences Resource Centre





# **Clinical Skills**





# **Clinical teaching and simulation activities**





# Peninsula Medical School 360 Virtual Tour

#### (Please click the image below to access the virtual tour)





# **Example Programme**



# **Example Programme**



# **Example Programme**



### The PMS International Summer School 2023 Fee includes:

- Full 3 week academic programme including all study materials
- En-suite bedroom in our student halls of residence
- Breakfast and 2 course lunch (Monday Friday)
- Weekend Trip to London with 2 nights accommodation
- Day trips exploring the local area
- Group Transfers from London Heathrow Airport to Plymouth on arrival
- Group Transfers to London Heathrow Airport on departure
- Certificate of Attendance

# £2,250.00 (GBP)

#### **Additional Costs:**

Return flights to London Heathrow Airport, Visa Application Fees, Evening & Weekend Meals, Spending Money.



# For more information please contact the University of Plymouth Summer School Team:

# summerschool@plymouth.ac.uk