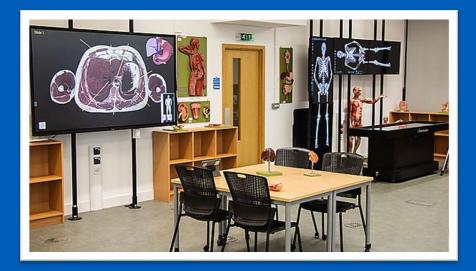

gramme at the University of Plymouth in the UK.





The emphasis of the teaching and learning will be on what it is like to study medicine and diagnostic radiography in a UK medical school, training in the NHS and career pathways in the UK for doctors and radiographers.





# There will be a wide variety of educational activities, including:

- Enquiry-based learning
- Learning in the Life Sciences Resource Centre
- Learning in Clinical Skills
- Clinical teaching and simulation activities





# **Enquiry Based Learning**





# Life Sciences Resource Centre





# Life Sciences Resource Centre





# **Clinical Skills**





# **Clinical teaching and simulation activities**





# Peninsula Medical School 360 Virtual Tour

#### (Please click the image below to access the virtual tour)





# **Example Programme**



# **Example Programme**



# **Example Programme**



### The PMS International Summer School 2023 Fee includes:

- Full 3 week academic programme including all study materials
- En-suite bedroom in our student halls of residence
- Breakfast and 2 course lunch (Monday Friday)
- Weekend Trip to London with 2 nights accommodation
- Day trips exploring the local area
- Group Transfers from London Heathrow Airport to Plymouth on arrival
- Group Transfers to London Heathrow Airport on departure
- Certificate of Attendance

# £2,250.00 (GBP)

#### **Additional Costs:**

Return flights to London Heathrow Airport, Visa Application Fees, Evening & Weekend Meals, Spending Money.



# For more information please contact the University of Plymouth Summer School Team:

#