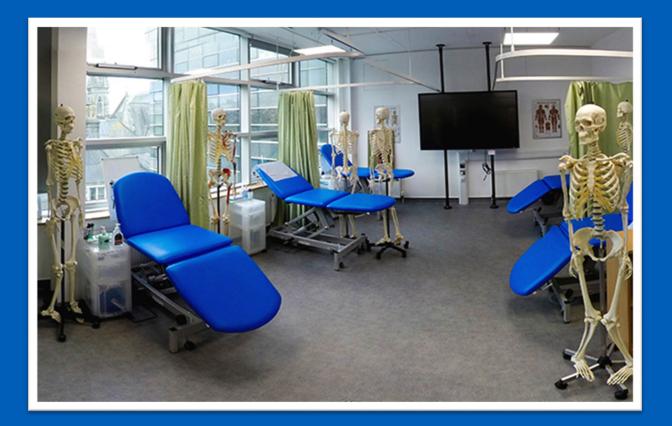

TERNATIONAL SUMMER SCHOOL

# 10 – 30 JULY 2023



The Peninsula Medical School (PMS) International Summer School 2023 is an opportunity for your students to undertake a 3 week intensive medicine and diagnostic radiography summer programme at the University of Plymouth in the UK.





The emphasis of the teaching and learning will be on what it is like to study medicine and diagnostic radiography in a UK medical school, training in the NHS and career pathways in the UK for doctors and radiographers.





# There will be a wide variety of educational activities, including:

- Enquiry-based learning
- Learning in the Life Sciences Resource Centre
- Learning in Clinical Skills
- Clinical teaching and simulation activities





# **Enquiry Based Learning**





# Life Sciences Resource Centre





# Life Sciences Resource Centre





# **Clinical Skills**





# **Clinical teaching and simulation activities**





# Peninsula Medical School 360 Virtual Tour

#### (Please click the image below to access the virtual tour)





# **Example Programme**



# **Example Programme**



# **Example Programme**



### The PMS International Summer School 2023 Fee includes:

- Full 3 week academic programme including all study materials
- En-suite bedroom in our student halls of residence
- Breakfast and 2 course lunch (Monday Friday)
- Weekend Trip to London with 2 nights accommodation
- Day trips exploring the local area
- Group Transfers from London Heathrow Airport to Plymouth on arrival
- Group Transfers to London Heathrow Airport on departure
- Certificate of Attendance

# £2,250.00 (