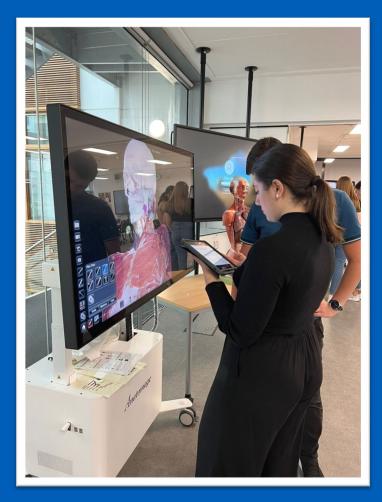

# PMS INTERNATIONAL SUMMER SCHOOL

# 10 – 30 JULY 2023



The Peninsula Medical School (PMS) International Summer School 2023 is an opportunity for your students to undertake a 3 week intensive medicine and diagnostic radiography summer programme at the University of Plymouth in the UK.





The emphasis of the teaching and learning will be on what it is like to study medicine and diagnostic radiography in a UK medical school, training in the NHS and career pathways in the UK for doctors and radiographers.





# There will be a wide variety of educational activities, including:

- Enquiry-based learning
- Learning in the Life Sciences Resource Centre
- Learning in Clinical Skills
- Clinical teaching and simulation activities





# **Enquiry Based Learning**





# Life Sciences Resource Centre





# Life Sciences Resource Centre





# **Clinical Skills**





# **Clinical teaching and simulation activities**





# Peninsula Medical School 360 Virtual Tour

#### (Please click the image below to access the virtual tour)





# **Example Programme**



# **Example Programme**



# **Example Programme**



### The PMS International Summer School 2023 Fee includes:

- Full 3 week academic programme including all study materials
- En-suite bedroom in our student halls of residence
- Breakfast