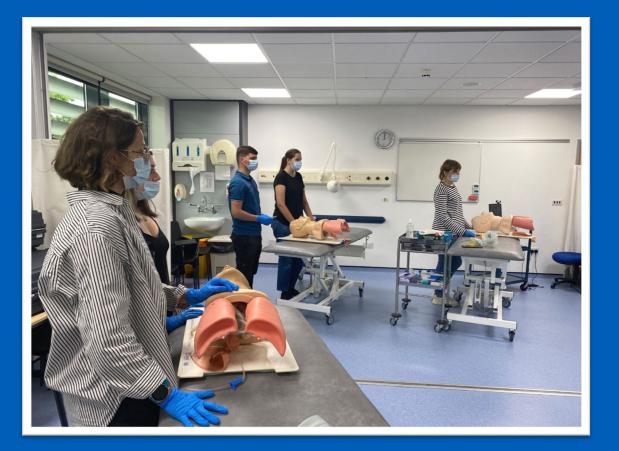

s an opportunity for your students to undertake a 3 week intensive medicine and diagnostic radiography summer programme at the University of Plymouth in the UK.





The emphasis of the teaching and learning will be on what it is like to study medicine and diagnostic radiography in a UK medical school, training in the NHS and career pathways in the UK for doctors and radiographers.





# There will be a wide variety of educational activities, including:

- Enquiry-based learning
- Learning in the Life Sciences Resource Centre
- Learning in Clinical Skills
- Clinical teaching and simulation activities





# **Enquiry Based Learning**





# Life Sciences Resource Centre





# Life Sciences Resource Centre





# **Clinical Skills**





# **Clinical teaching and simulation activities**





# Peninsula Medical School 360 Virtual Tour

#### (Please click the image below to access the virtual tour)





# **Example Programme**



# **Example Programme**



# **Example Programme**



### The PMS International Summer School 2023 Fee includes:

- Full 3 week academic programme including all study materials
- En-suite bedroom in our student halls of residence
- Breakfast and 2 course lunch (Monday Friday)
- Weekend Trip to London with 2 nights accommodation
- Day trips exploring the local area
- Group Transfers from London Heathrow Airport to Plymouth on arrival
- Group Transfers to London Heathrow Airport on departure
- Certificate of Attendance

# £2,250.00 (GBP)

#### **Additional Costs:**

Return flights to London Heathrow Airport, Visa Application Fees, Evening & Weekend M