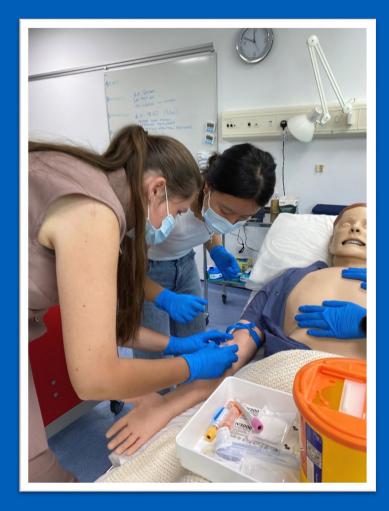

# PMS INTERNATIONAL SUMMER SCHOOL

# 10 – 30 JULY 2023



The Peninsula Medical School (PMS) International Summer School 2023 is an opportunity for your students to undertake a 3 week intensive medicine and diagnostic radiography summer programme at the University of Plymouth in the UK.





The emphasis of the teaching and learning will be on what it is like to study medicine and diagnostic radiography in a UK medical school, training in the NHS and career pathways in the UK for doctors and radiographers.





# There will be a wide variety of educational activities, including:

- Enquiry-based learning
- Learning in the Life Sciences Resource Centre
- Learning in Clinical Skills
- Clinical teaching and simulation activities





# **Enquiry Based Learning**





# Life Sciences Resource Centre





# Life Sciences Resource Centre





# **Clinical Skills**





# **Clinical teaching and simulation activities**





# Peninsula Medical School 360 Virtual Tour

#### (Please click the image below to access the virtual tour)





# **Example Programme**



# **Example Progra