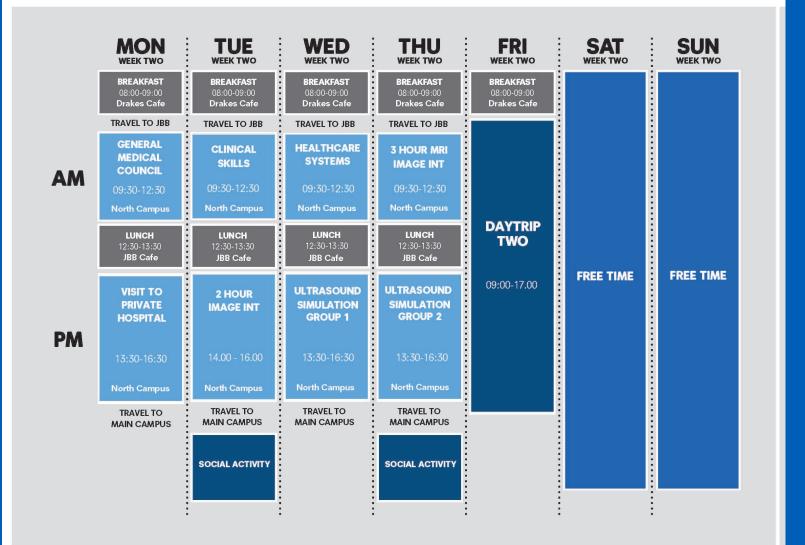

emphasis of the teaching and learning will be on what it is like to study medicine and diagnostic radiography in a UK medical school, training in the NHS and career pathways in the UK for doctors and radiographers.





# There will be a wide variety of educational activities, including:

- Enquiry-based learning
- Learning in the Life Sciences Resource Centre
- Learning in Clinical Skills
- Clinical teaching and simulation activities





# **Enquiry Based Learning**





# Life Sciences Resource Centre





# Life Sciences Resource Centre





# **Clinical Skills**





# **Clinical teaching and simulation activities**





# Peninsula Medical School 360 Virtual Tour

#### (Please click the image below to access the virtual tour)





# **Example Programme**



# **Example Programme**



# **Example Programme**



### The PMS International Summer School 2023 Fee includes:

- Full 3 week academic programme including all study materials
- En-suite bedroom in our student halls of residence
- Breakfast and 2 course lunch (Monday Friday)
- Weekend Trip to London with 2 nights accommodation
- Day trips exploring the local area
- Group Transfers from London Heathrow Airport to Plymouth on arrival
- Group Transfers to London Heathrow Airport on departure
- Certificate of Attendance

# £2,250.00 (GBP)

#### **Additional Costs:**

Return flights to London Heathrow Airport, Visa Application Fees, Evening & Weekend Meals, Spending Money.



# For more information please contact the University of Plymouth Summer School Team:

# summerschool@plymouth.ac.uk